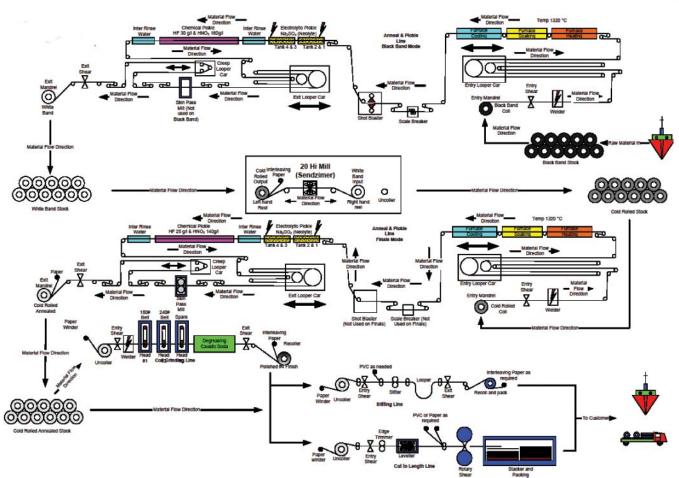

## **Major Facility Components:**

Black Band Anneal and Pickle Line
20Hi Reversing Sendzimir Mill [ ZR22B-52 ]
Finish Mode Anneal and Pickle Line
Grinding and Polishing Line
Slitting Line
Cut to Length Line
Packaging Line
Complete Laboratory